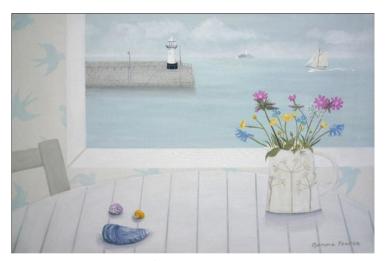

## **Gemma Pearce**

Cornish Wildflowers and Shells – St Ives acrylic on canvas, 16" x 24" £595

View Across to the Lizard acrylic on canvas, 20" x 28" £650

Cornish Anemones and View Across Mounts Bay acrylic on canvas, 20" x 48" £850