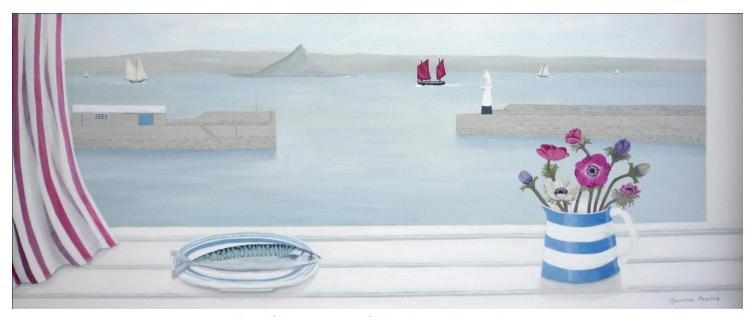

## **Gemma Pearce**

Cornish Wildflowers and Shells – St Ives acrylic on canvas, 16" x 24" £595

View Across to the Lizard acrylic on canvas, 20" x 28" £650

Cornish Anemones and View Across Mounts Bay acrylic on canvas, 20" x 48" £850