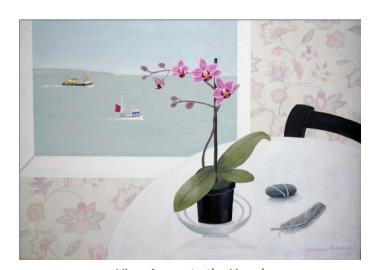

## **Gemma Pearce**

Cornish Wildflowers and Shells – St Ives acrylic on canvas, 16" x 24" £595

View Across to the Lizard acrylic on canvas, 20" x 28" £650

Cornish Anemones and View Across Mounts Bay acrylic on canvas, 20" x 48" £850