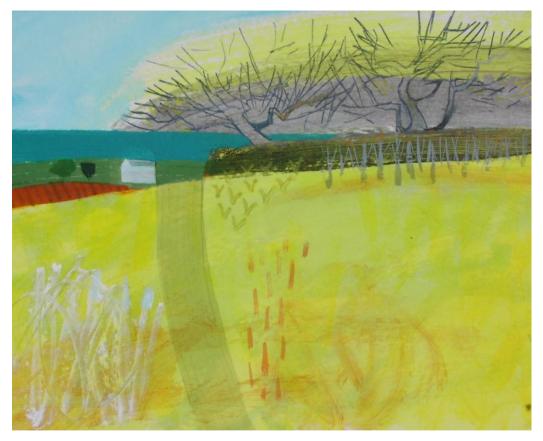

## **Ben Catt**

Autumn acrylic on canvas, 20" x 20" £400

Coastal Breeze acrylic on canvas, 20" x 20" £400

Front cover: Passing the Tamarisk Hedge, Simon Pooley, mixed media on board, 10" x 12", £450

The Safety of Lights acrylic on canvas, 20" x 20" £400