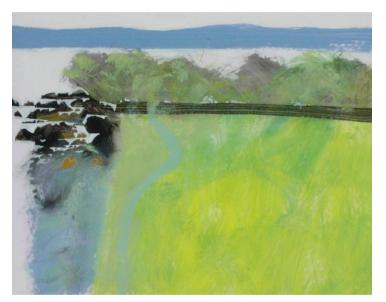

## **Neil Davies**

September Walk to Hannibal's Carn oil on board, 12" x 14" £625

Sunset, Tide Turning oil on board,  $7\frac{1}{2}$ " x  $11\frac{1}{2}$ " £450

Driving Down to Elgol oil on board, 24" x 30" £1250