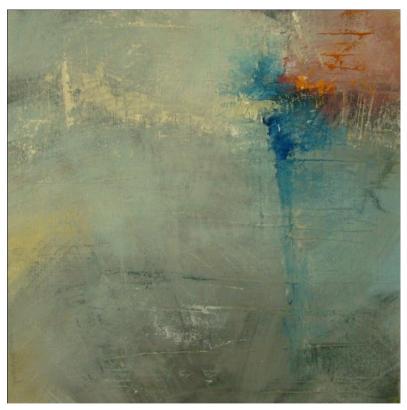

## **Ben Catt**

Autumn acrylic on canvas, 20" x 20" £400

Coastal Breeze acrylic on canvas, 20" x 20" £400

Front cover: Passing the Tamarisk Hedge, Simon Pooley, mixed media on board, 10" x 12", £450

The Safety of Lights acrylic on canvas, 20" x 20" £400