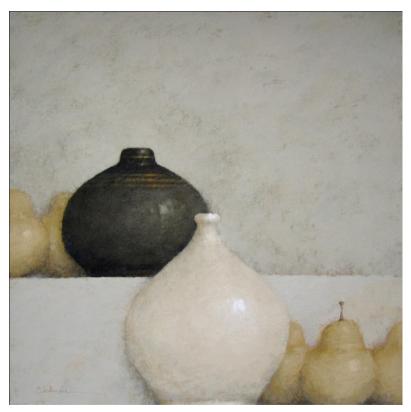

# **Lincoln Kirby Bell**

Wall plate 18" diameter £320

Tall Vase, Lincoln Kirby Bell, 15" tall, £290