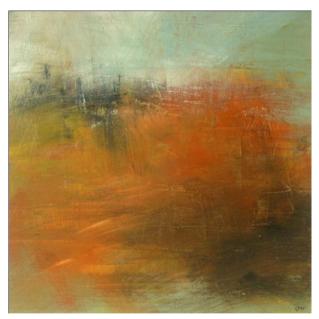

## **Ben Catt**

Autumn acrylic on canvas, 20" x 20" £400

Coastal Breeze acrylic on canvas, 20" x 20" £400

Front cover: Passing the Tamarisk Hedge, Simon Pooley, mixed media on board, 10" x 12", £450

The Safety of Lights acrylic on canvas, 20" x 20" £400