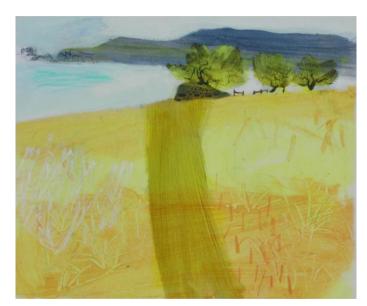

## **Simon Pooley**

West from Perranuthnoe mixed media on board,  $10^{\prime\prime}$  x  $12^{\prime\prime}$  £450

Meadow Walk to Perranuthnoe mixed media on board, 10" x 12" £450