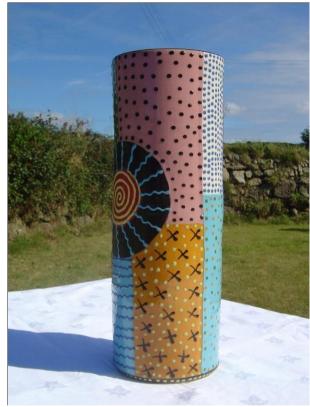

# **Lincoln Kirby Bell**

Wall plate 18" diameter £320

Tall Vase, Lincoln Kirby Bell, 15" tall, £290