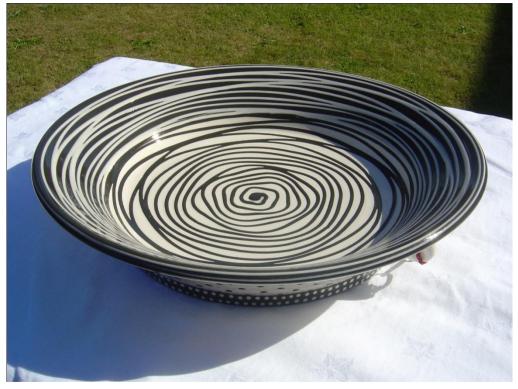

# **Lincoln Kirby Bell**

Wall plate 18" diameter £320

Tall Vase, Lincoln Kirby Bell, 15" tall, £290