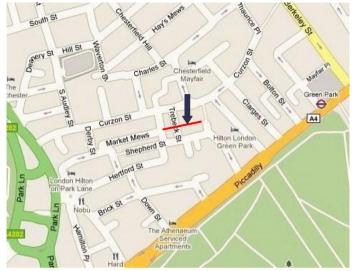

54 The Gallery Shepherd Market, London, W1J 7QX Tube: Green Park (5 mins walk), Bond St (10 mins walk) 9.30am-6.30pm Monday-Saturday; 10am-4pm Sunday

Exhibition organised by:

ELEVEN AND A HALF Fournier Street London E1 6QE 02073776144 (anytime) 02074917322 (during show only) email: enquiries@elevenandahalf.com