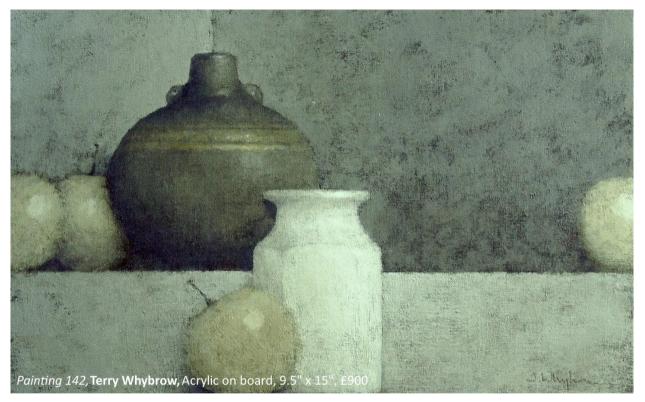

Painting 282 Terry Whybrow Acrylic on board, 9½" x 15", £900

Penzance Promenade Wind and Sun Neil Pinkett Oil on board, 15" x 24", £1950

*Wave, St Loy's Cove* Gary Long Oil, 20" x 30", £1000

Bracing Winter Walk Round Treen Neil Davies Oil on board, 24" x 30", £1250