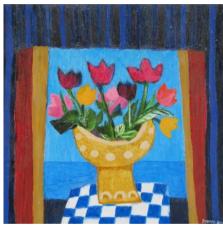

*Tulips By The Sea* **Brenda King** Oil on board, 12" x 12", £700

Storm Blowing In Over The Headland Neil Davies Oil on canvas, 40" x 50", £2750

Penwith Hillside Gary Long Oil, 12" x 12", £450

Painting 252 Terry Whybrow Acrylic on board, 9½" x 15", £900